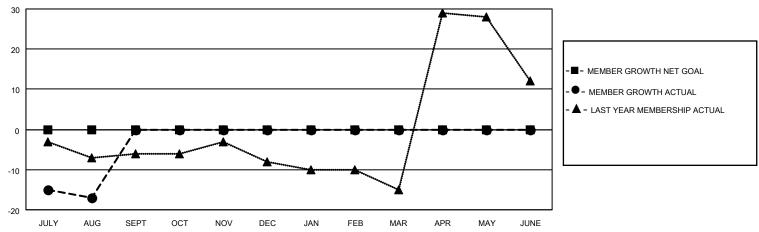

## District 14 F

| Clubs         |               |             |               | Members               |                         |                         |                                                    |  |
|---------------|---------------|-------------|---------------|-----------------------|-------------------------|-------------------------|----------------------------------------------------|--|
|               | RESULTS FOR   | R 2020-2021 |               | RESULTS FOR 2020-2021 |                         |                         |                                                    |  |
| QUARTER       | NEW CLUB GOAL | NEW CLUBS   | DROPPED CLUBS | QUARTER MEM           | MBER GROWTH NET<br>GOAL | MEMBER GROWTH<br>ACTUAL | DROPPED<br>MEMBERS ACTUAL<br>(including transfers) |  |
| JULY/AUG/SEPT | 0             | 0           | 1             | JULY/AUG/SEPT         | 0                       | 8                       | 25                                                 |  |
| OCT/NOV/DEC   | 0             | 0           | 0             | OCT/NOV/DEC           | 0                       | 0                       | 0                                                  |  |
| JAN/FEB/MAR   | 0             | 0           | 0             | JAN/FEB/MAR           | 0                       | 0                       | 0                                                  |  |
| APR/MAY/JUNE  | 0             | 0           | 0             | APR/MAY/JUNE          | 0                       | 0                       | 0                                                  |  |